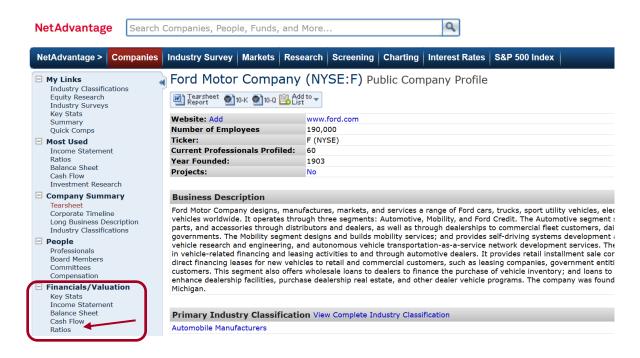

• On the left-side of the company's main page, look for the link Ratios (you can find this under **Financials/Valuation**). Select the link **Ratios**.

• You should now see the ratios for your company.