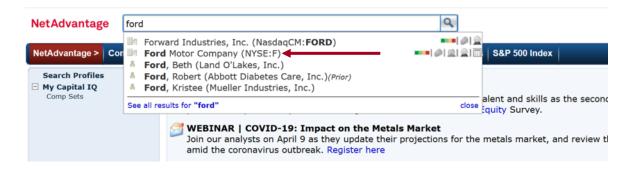

• Once in the database, search for your company's name, select, and enter. (For this example, we will use Ford Motor Company).

You should now be on the main page for your company (in this case, Ford Motor Company).