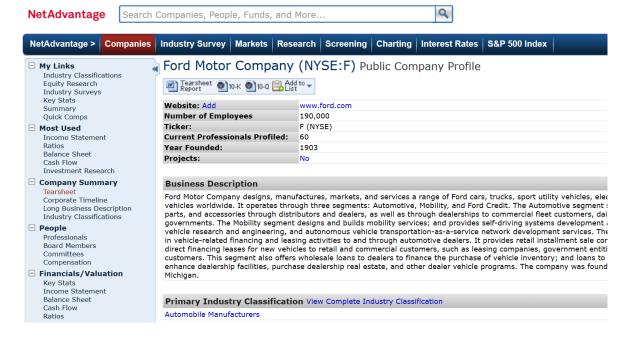

• Once in the database, search for your company's name, select, and enter. (For this example, we will use Ford Motor Company).

You should now be on the main page for your company (in this case, Ford Motor Company).