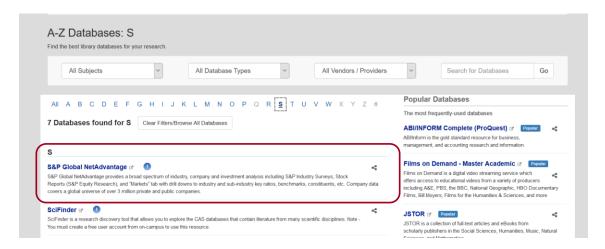

## Instructions for Using S&P Global Netadvantage to Find Company Ratios

To find company ratios using S&P Global Netadvantage:

• Go to the Library's A to Z Database List and use the alphabetized list to find S&P Global Netadvantage ( <a href="http://library.maryvillecollege.edu/az.php">http://library.maryvillecollege.edu/az.php</a>); select the database.