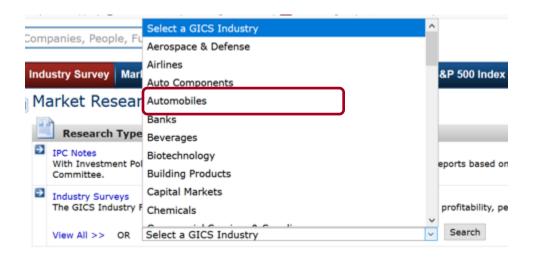

• In the pop-up menu, look for the industry that you need (for this example, we will select Automobiles). Then click the **Search** button.

• On the next page, you will see links leading to information about the automobile industry. Look for the link **Key Stats & Ratios** (on the left side of the screen). Select the link.