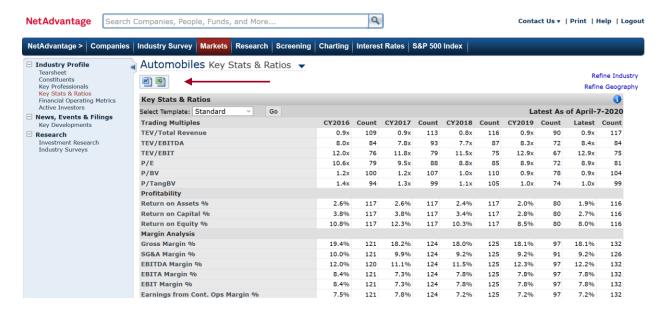

## **NetAdvantage**

Search Companies, People, Funds, and More...

You should now see a page of key stats & ratios for the automobile industry.

Notice, you can download these stats/ratios to Word or Excel.

To cite this in MLA 8<sup>th</sup> format . . .

Suggested Works Cited Entry:

Automobiles: Key Stats & Ratios. S&P Global Market Intelligence. n.d. S&P GlobalNetadvantage.

https://www-capitaliq-com.eu1.proxy.openathens.net/CIQDotNet/my/dashboard.aspx.