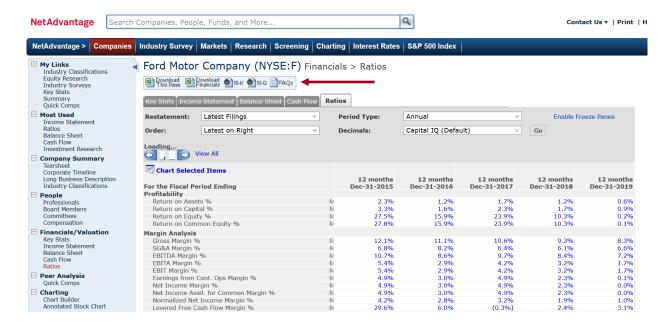

• On the left-side of the company's main page, look for the link Ratios (you can find this under **Financials/Valuation**). Select the link **Ratios**.

• You should now see the ratios for your company.

• Notice, you can download these ratios to Word or Excel. You can also download other reports, such as the company's 10-K and 10-Q.

To cite this in MLA 8<sup>th</sup> format . . .

Suggested Works Cited Entry: